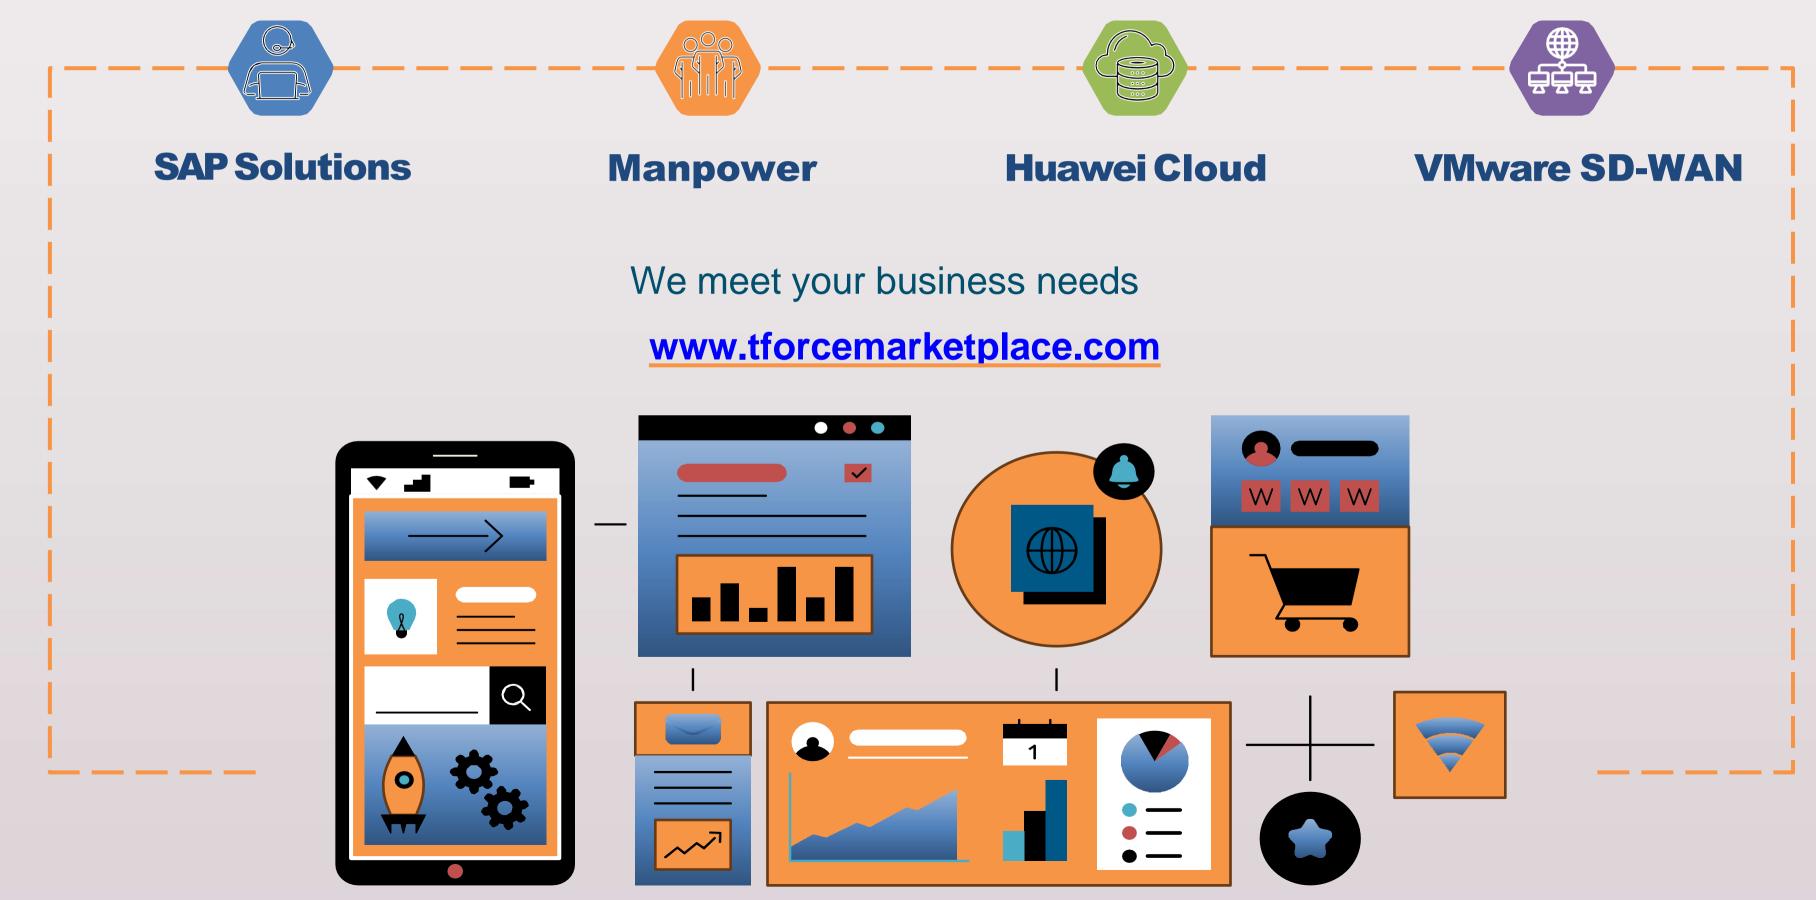

### **TFORCE Marketplace**

**One-Stop platform designed to simplify and streamline your procurement process and IT purchase** 